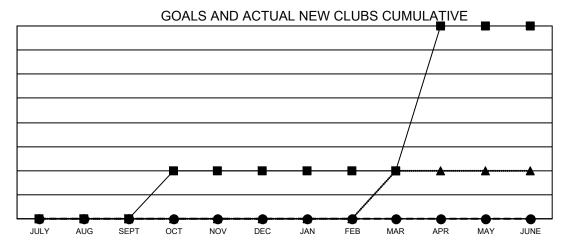

ransfers) |  |
| JULY/AUG/SEPT | 0             | 0           | 0             | JULY/AUG/SEPT         | 34                      | 56                      | 65                                                 |  |
| OCT/NOV/DEC   | 1             | 0           | 1             | OCT/NOV/DEC           | 43                      | 23                      | 30                                                 |  |
| JAN/FEB/MAR   | 0             | 0           | 0             | JAN/FEB/MAR           | 31                      | 0                       | 0                                                  |  |
| APR/MAY/JUNE  | 3             | 0           | 0             | APR/MAY/JUNE          | 60                      | 0                       | 0                                                  |  |





- CURRENT YEAR ACTUAL NEW CLUBS

▲ - LAST YEAR ACTUAL NEW CLUBS

## GOALS AND ACTUAL MEMBERS CUMULATIVE



| DROPPED CLUBS: 1  |    | 30 CLUBS OF 132 ADDED 1 OR MORE<br>NEW MEMBERS | GENDER DISTRIBUTION  MALE 1,183 (58.91%)  FEMALE 825 (41.09%) |               |     |
|-------------------|----|------------------------------------------------|---------------------------------------------------------------|---------------|-----|
| DROPPED MEMBERS   |    |                                                | FEWALE                                                        | 023 (41.0970) |     |
| DECEASED          | 11 | CLICK HERE FOR CUMULATIVE                      | TOTAL FAMILY UNIT MEMBERS                                     |               | 545 |
| CLUB CANCELLED 15 |    | MEMBERSHIP DAT