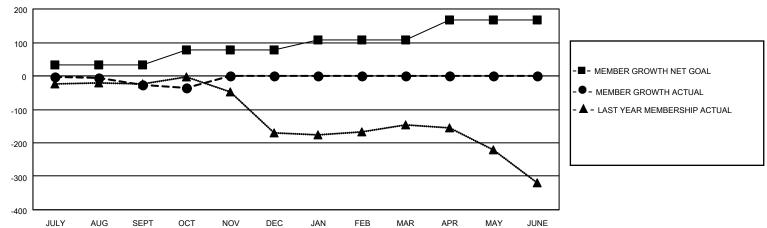

## GOALS AND ACTUAL MEMBERS CUMULATIVE

| DROPPED CLUBS: 1  |    | 30 CLUBS OF 132 ADDED 1 OR MORE<br>NEW MEMBERS | GENDER DISTRIBUTION  MALE 1,183 (58.91%)  FEMALE 825 (41.09%) |               |     |
|-------------------|----|------------------------------------------------|---------------------------------------------------------------|---------------|-----|
| DROPPED MEMBERS   |    |                                                | FEWALE                                                        | 023 (41.0970) |     |
| DECEASED          | 11 | CLICK HERE FOR CUMULATIVE                      | TOTAL FAMILY UNIT MEMBERS                                     |               | 545 |
| CLUB CANCELLED 15 |    | MEMBERSHIP DATA                                |                                                               |               | 000 |
| OTHER             | 69 |                                                | FAMILY MEMBERS PAYING HALF DUES                               |               | 282 |
| TOTAL             | 95 |                                                | 0000                                                          |               |     |